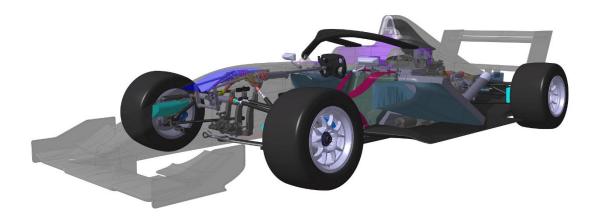

## We have started to develop a new FIA-F3 Regional car

DOME CO., LTD. announces that we have started development of a vehicle "DOME F111/3" that has been ratified by FIA from 2018 and complies with the latest Forum 3 regulation.

The new Formula 3 regulations have greatly improved safety by introducing HALO and adopting side impact structure that were not in the regulations so far. The race is a one–make that includes the engine and tires. The chassis, engine and its parts that have been approved by FIA and are sold at the cap price. (Rolling chassis: €77,000/Engine: €23,000)

## **Provisional Specifications**

| WHEELBASE              | 2,950mm             |
|------------------------|---------------------|
| OVERALL LENGTH         | 4,940mm             |
| OVERALL WIDTH          | 1,850mm             |
| OVERALL HEIGHT         | 960mm               |
| WEIGHT                 | 650kg (Incl.Driver) |
| FRONT/ REAR SUSPENSION | DOUBLE WISHBONE     |
| FRONT WHEEL SIZE       | 10"x13"             |
| REAR WHEEL SIZE        | 12"x13"             |
| ENGINE                 | 265ps / 370Nm       |