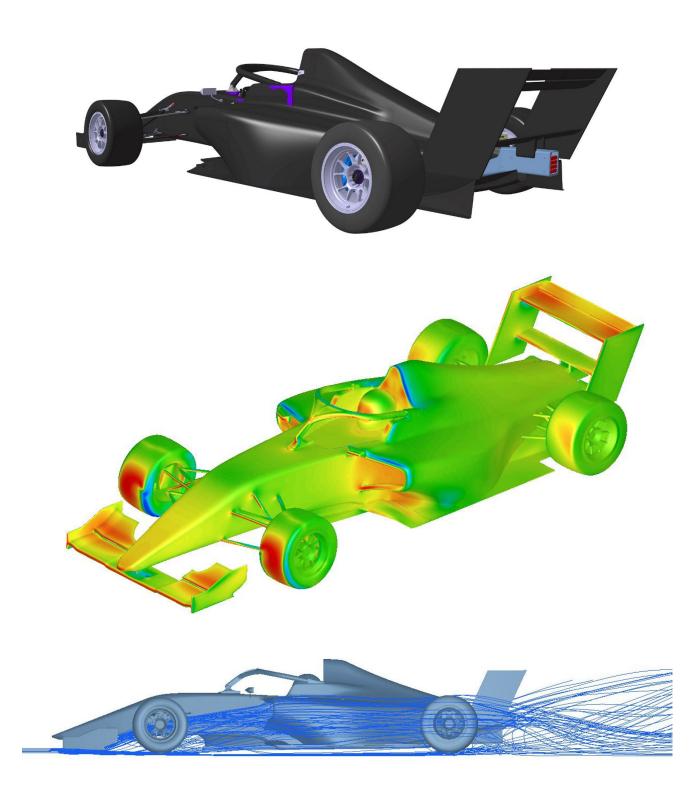

## We have started to develop a new FIA-F3 Regional car

DOME CO., LTD. announces that we have started development of a vehicle "DOME F111/3" that has been ratified by FIA from 2018 and complies with the latest Forum 3 regulation.

The new Formula 3 regulations have greatly improved safety by introducing HALO and adopting side impact structure that were not in the regulations so far. The race is a one–make that includes the engine and tires. The chassis, engine and its parts that have been approved by FIA and are sold at the cap price. (Rolling chassis: €77,000/Engine: €23,000)

## **Provisional Specifications**

| WHEELBASE              | 2,950mm             |
|------------------------|---------------------|
| OVERALL LENGTH         | 4,940mm             |
| OVERALL WIDTH          | 1,850mm             |
| OVERALL HEIGHT         | 960mm               |
| WEIGHT                 | 650kg (Incl.Driver) |
| FRONT/ REAR SUSPENSION | DOUBLE WISHBONE     |
| FRONT WHEEL SIZE       | 10"x13"             |
| REAR WHEEL SIZE        | 12"x13"             |
| ENGINE                 | 265ps / 370Nm       |